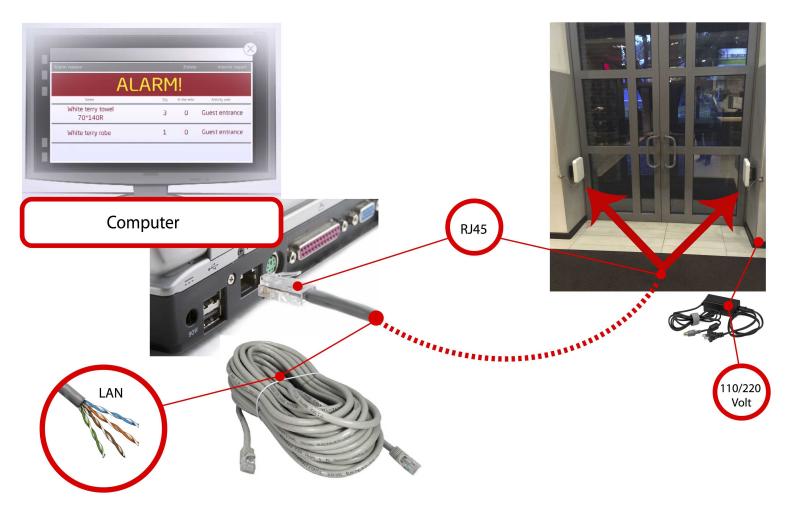

## **INSTALLATION**

The equipment is easy to install! All equipment has cables and fixings! You can do it yourself. As you can see in the picture, antenna installed on the wall of the entrance /exit fitness club. The antennas are connected to the reader and the computer using the cable LAN with RJ45. In all industrial tablets the Anti-Theft software is installed and configured - it's completely ready to work. Alternatively, the software is installed and configured on your computers **remotely** (TeamViewer). When somebody try to steal towels, on the computer you can hear beep and see the information about what kind of textile try to steal and what kind of exit/entrance.