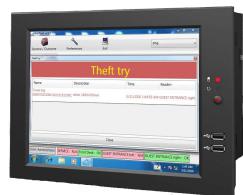

## **INSTALLATION**

The equipment is easy to install! All equipment has cables and fixings! You can do it yourself. As you can see in the picture, antenna installed on the wall of the entrance /exit fitness club. The antennas are connected to the reader and the computer using the cable LAN with RJ45. In all industrial tablets the Anti-Theft software is installed and configured - it's completely ready to work. Alternatively, the software is installed and configured on your computers **remotely** (TeamViewer). When somebody try to steal towels, on the computer you can hear beep and see the information about what kind of textile try to steal and what kind of exit/entrance.